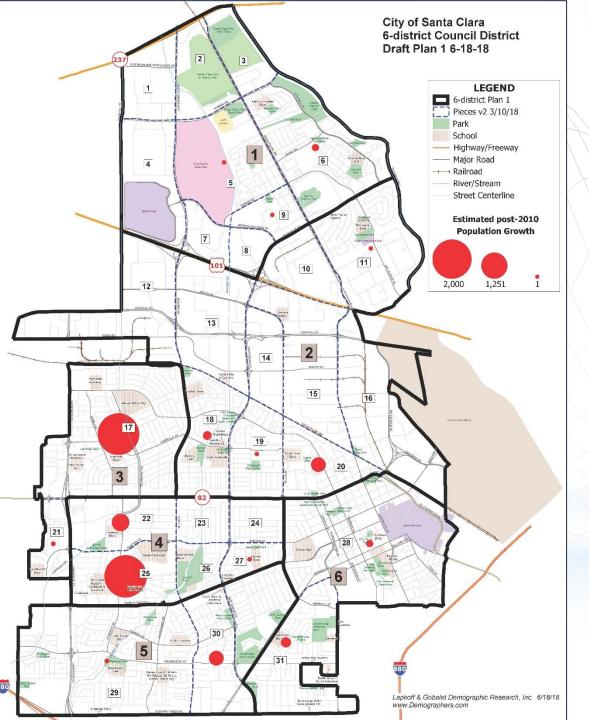

## **Draft Plan 1**6 Council Districts

With estimated post-2010 population growth from new housing (red proportional symbols).